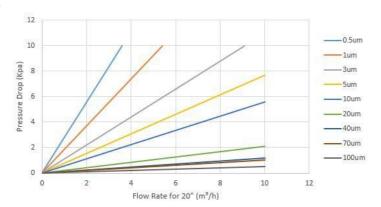

- Food & Beverage
- Microelectronics
- Desalination and water treatment
- Oil & Chemical
- Power plant water treatment
- Steel mill water treatment
- Machinery & Equipment

## **Specifications**

|         | Description                        | Outer<br>Diameter | Length        | Micron  | Efficiency | Max. Operating<br>Differential<br>Pressure | Max. Operating Temperature |
|---------|------------------------------------|-------------------|---------------|---------|------------|--------------------------------------------|----------------------------|
| CPPL600 | High Flow Pleated Filter Cartridge | 152mm             | 20", 40", 60" | 1~100um | Nominal    | 3.0 Bar@21℃                                | 80℃                        |

#### **Order Information**



### Flow characteristics