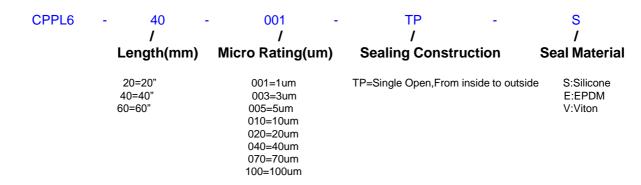

sing.

### **Applications**

- Food & Beverage
- Microelectronics
- Desalination and water treatment
- Oil & Chemical
- Power plant water treatment
- Steel mill water treatment
- Machinery & Equipment

## **Specifications**

|         | Description                        | Outer<br>Diameter | Length        | Micron  | Efficiency | Max. Operating<br>Differential<br>Pressure | Max. Operating Temperature |
|---------|------------------------------------|-------------------|---------------|---------|------------|--------------------------------------------|----------------------------|
| CPPL600 | High Flow Pleated Filter Cartridge | 152mm             | 20", 40", 60" | 1~100um | Nominal    | 3.0 Bar@21℃                                | 80℃                        |

#### **Order Information**



### Flow characteristics